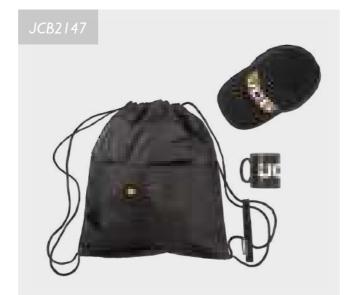

HEADWEAR

From practical kit for work through to gifts for fans, customers and events, we have something for every JCB occasion.

JCB3237
Brown Leather Watch

JCB3236
Black Leather Watch

29

ACCESSORIES

JCB3282 Brown Laptop Bag JCB3256 **Black Holdall**  JCB3281 **Brown Holdall**  JCB3257 Black Laptop Bag JCB1250

JCB1251

JCB9020 Black/White/Grey Gold/White/Grey Navy/White Spots

JCB1810 Holdall Bag

JCB1811 Large Holdall Bag JCB2132 Lunch Cooler Bag

JCB3181 Spirit Level Keyring EST 1945 Trolley Coin Keyring JCB Loop Keyring Boom Bottle Opener Keyring EST 1945 Keyring

JCB3229

JCB3240

JCB3179

JCB9012 Spirit Level Keyring

JCB3112 Umbrella

JCB3219 Logo Pin Badge

JCB3240 **Boom Bottle Opener**  JCB3150 **8GB USB Stick**  JCB3321 **Black Leather Belt**  ACCESSORIES

JCB3052 Bellanio Pen & Pencil Set