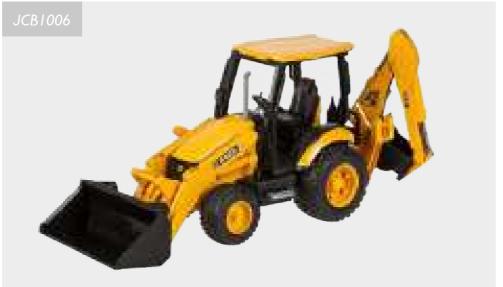

JCB1164
3CX Eco Backhoe Loader I:32 Scale Model

JCB1164
3CX Eco Backhoe Loader I:32 Scale Model

JCB2012
220X Tracked Excavator 1:32 Scale Model

JCB2013 419\$ Wheel

KIDS CLOTHING & TOYS

Future builders and farmers are catered for here! Our range includes clothing made for everyday adventures as well as toys for timeless role play.