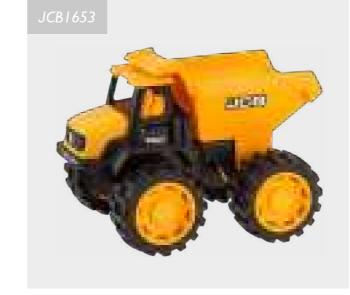

JCB1164
3CX Eco Backhoe Loader I:32 Scale Model

JCB1164
3CX Eco Backhoe Loader I:32 Scale Model

JCB2012
220X Tracked Excavator 1:32 Scale Model

JCB2013 419\$ Wheel

KIDS CLOTHING & TOYS

Future builders and farmers are catered for here! Our range includes clothing made for everyday adventures as well as toys for timeless role play.