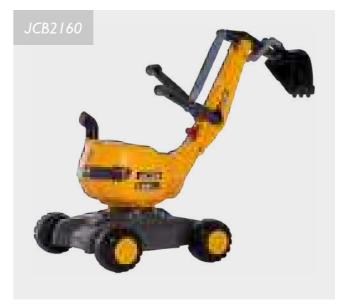

JCB1164
3CX Eco Backhoe Loader I:32 Scale Model

JCB1164
3CX Eco Backhoe Loader I:32 Scale Model

JCB2012
220X Tracked Excavator 1:32 Scale Model

JCB2013 419\$ Wheel

KIDS CLOTHING & TOYS

Future builders and farmers are catered for here! Our range includes clothing made for everyday adventures as well as toys for timeless role play.