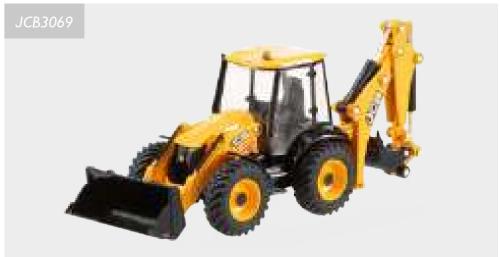

JCB1164
3CX Eco Backhoe Loader I:32 Scale Model

JCB1164
3CX Eco Backhoe Loader I:32 Scale Model

JCB2012
220X Tracked Excavator 1:32 Scale Model

JCB2013 419\$ Wheel

KIDS CLOTHING & TOYS

Future builders and farmers are catered for here! Our range includes clothing made for everyday adventures as well as toys for timeless role play.