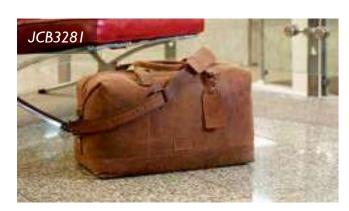

HEADWEAR

From practical kit for work through to gifts for fans, customers and events, we have something for every JCB occasion.

JCB3237
Brown Leather Watch

JCB3236
Black Leather Watch

29

ACCESSORIES

JCB3282 Brown Laptop Bag JCB3256 **Black Holdall**  JCB3281 **Brown Holdall**  JCB3257 Black Laptop Bag JCB1250