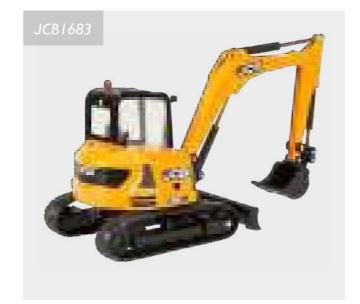

SCALE MODELS

Scale models capture the detail and movements of the real machines in perfect miniature.

JCB3040 WFT I:32 Scale Resin Model

JCB3041 Fastrac WFT 1:32 Scale Die Cast Model

JCB3094 Fastrac 8330 I:32 Scale Model Fastrac 8330 I:32 Scale Precision Model

JCB1164
3CX Eco Backhoe Loader I:32 Scale Model

JCB1164
3CX Eco Backhoe Loader I:32 Scale Model

JCB2012
220X Tracked Excavator 1:32 Scale Model

JCB2013 419\$ Wheel

KIDS CLOTHING & TOYS

Future builders and farmers are catered for here! Our range includes clothing made for everyday adventures as well as toys for timeless role play.