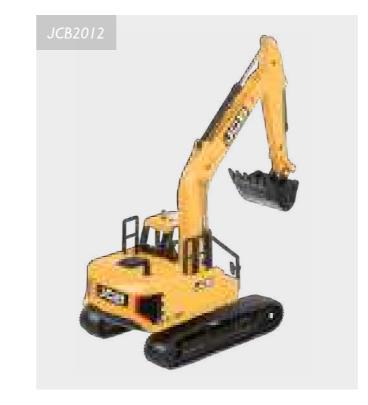

JCB1164
3CX Eco Backhoe Loader I:32 Scale Model

JCB1164
3CX Eco Backhoe Loader I:32 Scale Model

JCB2012
220X Tracked Excavator 1:32 Scale Model

JCB2013 419\$ Wheel

KIDS CLOTHING & TOYS

Future builders and farmers are catered for here! Our range includes clothing made for everyday adventures as well as toys for timeless role play.