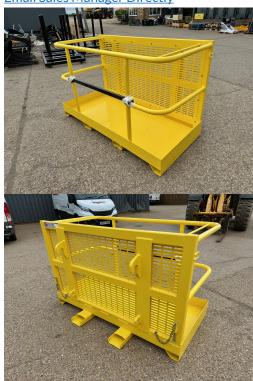

## **PRODUCT DESCRIPTION**

WITH Q-FIT BRACKETS AND SAFETY HARNESS

**WORK PLATFORM** 

Stock number: 21033962

Year: 0

Hours: 0

Condition: New

Status: New