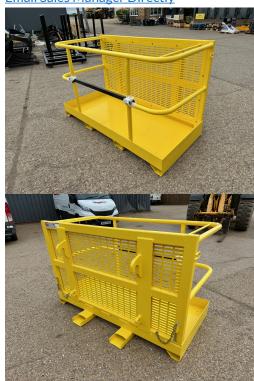

## **PRODUCT DESCRIPTION**

WITH Q-FIT BRACKETS AND SAFETY HARNESS

**WORK PLATFORM** 

Stock number: 21033961

Year: 0

Hours: 0

Condition: New

Status: New