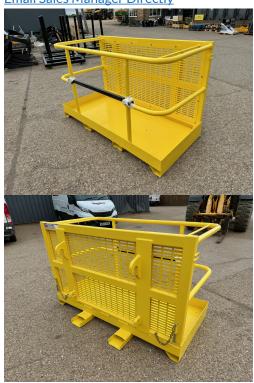

## **PRODUCT DESCRIPTION**

WITH Q-FIT BRACKETS AND SAFETY HARNESS

**WORK PLATFORM** 

Stock number: 21033961

Year: 0

Hours: 0

Condition: New

Status: New