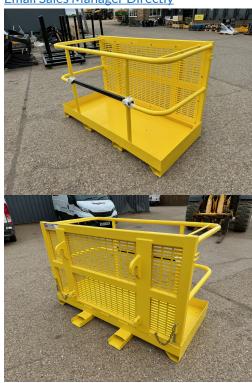

## PRODUCT DESCRIPTION

WITH Q-FIT BRACKETS AND SAFETY HARNESS

**WORK PLATFORM** 

Stock number: 21033960

Year: 0

Hours: 0

Condition: New

Status: New