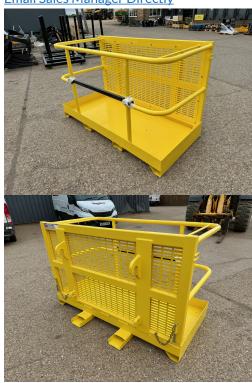

## **PRODUCT DESCRIPTION**

WITH Q-FIT BRACKETS AND SAFETY HARNESS

**WORK PLATFORM** 

Stock number: 21033959

Year: 0

Hours: 0

Condition: New

Status: New