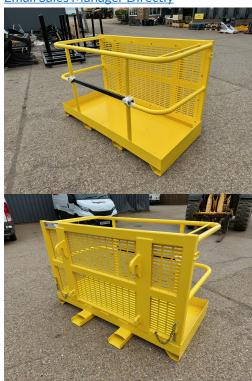

## **PRODUCT DESCRIPTION**

WITH Q-FIT BRACKETS AND SAFETY HARNESS

WORK PLATFORM

Stock number: 21033958

Year: 0

Hours: 0

Condition: New

Status: New