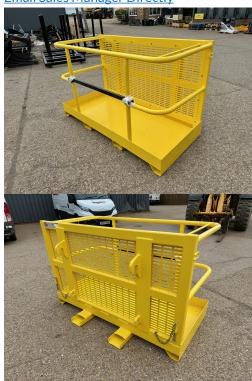

# WORK PLATFORM 3 PERSON HOURS: 0 STOCK NUMBER: 21033957

All prices shown are exclusive of VAT.

**Email Sales Manager Directly** 

SKU: 021033957 Price: £1,500 Stock: N/A

## **PRODUCT DESCRIPTION**

WITH Q-FIT BRACKETS AND SAFETY HARNESS

**WORK PLATFORM** 

Stock number: 21033957

Year: 0

Hours: 0

Condition: New

Status: New