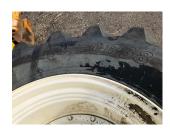

## **PRODUCT DESCRIPTION**

710/70 R38 REAR 600/65 R28 FRONT ALL 95% TO SUIT NH LWB T7

NH

Stock number: 21030776

Year: 0

Hours: 0

Condition: Average

Status: Used