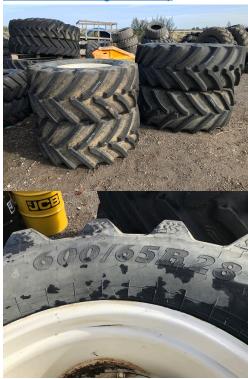

## **PRODUCT DESCRIPTION**

710/70 R38 REAR 600/65 R28 FRONT ALL 95% TO SUIT NH LWB T7

NH

Stock number: 21030776

Year: 0

Hours: 0

Condition: Average

Status: Used