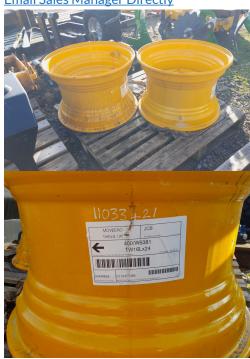

**TYRES WHEEL RIMS X2** 

**HOURS: 0** 

**STOCK NUMBER: 11033421** 

All prices shown are exclusive of VAT.

**Email Sales Manager Directly** 

**SKU**: 011033421 **Price**: £900

Stock: N/A

## **PRODUCT DESCRIPTION**

LOADALL RIM TO TAKE 500/70R30 TYRE

JCB

Stock number: 11033421

Year: 0

|   | l  |     | $\sim$ |
|---|----|-----|--------|
| н | ou | rs: | u      |

Condition: Average

Status: New