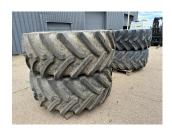

**TYRES 600/70 R30** 

YEAR: 0 HOURS: 0

**STOCK NUMBER: 21031846** 

All prices shown are exclusive of VAT.

**Email Sales Manager Directly** 

**SKU**: 021031846 **Price**: £5,500 **Stock**: N/A

## **PRODUCT DESCRIPTION**

TO SUIT STAGE V 4220 90%

WHEELS AND TYRES

Stock number: 21031846

Year: 0

Hours: 0

Condition: Average

Status: Used