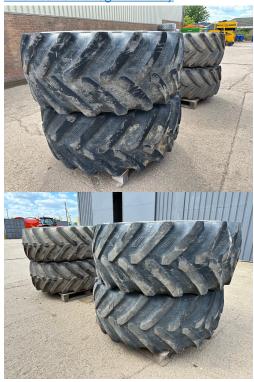

**TYRES 600/70 R30** 

YEAR: 0 HOURS: 0

**STOCK NUMBER: 21031846** 

All prices shown are exclusive of VAT.

**Email Sales Manager Directly** 

**SKU**: 021031846 **Price**: £5,500 **Stock**: N/A

## **PRODUCT DESCRIPTION**

TO SUIT STAGE V 4220 90%

WHEELS AND TYRES

Stock number: 21031846

Year: 0

Hours: 0

Condition: Average

Status: Used