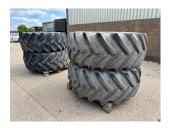

**TYRES 600/70 R30** 

YEAR: 0 HOURS: 0

**STOCK NUMBER: 21031846** 

All prices shown are exclusive of VAT.

**Email Sales Manager Directly** 

**SKU**: 021031846 **Price**: £5,500 **Stock**: N/A

## **PRODUCT DESCRIPTION**

TO SUIT STAGE V 4220 90%

WHEELS AND TYRES

Stock number: 21031846

Year: 0

Hours: 0

Condition: Average

Status: Used