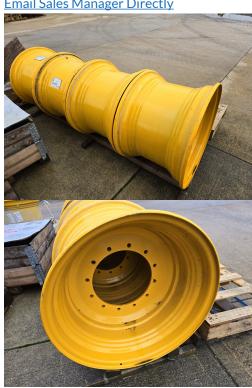

## PRODUCT DESCRIPTION

TO SUIT 4220 STAGE V / ICON TO TAKE 600/70 R30 TYRES AT 2M TRACK

**TO SUIT 4220** 

Stock number: 41033293

Year: 0

|   |      |     | $\sim$ |
|---|------|-----|--------|
| Н | ווחו | rs: | ( )    |
|   |      |     |        |