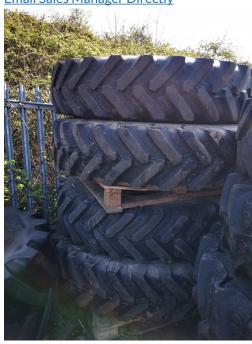

**TYRES 380/85 R38** 

YEAR: 0 HOURS: 0

**STOCK NUMBER: 51027957** 

All prices shown are exclusive of VAT.

**Email Sales Manager Directly** 

**SKU**: 051027957 **Price**: POA

Stock: N/A

## **PRODUCT DESCRIPTION**

FIXED CENTRES TO SUIT T4 4000 SERIES WITH 10 STUD AXLES

FIXED CENTRE ROWCROP

Stock number: 51027957

Year: 0

| Hours: 0           |  |
|--------------------|--|
| Condition: Average |  |
| Status: Used       |  |
| Reg No:            |  |
|                    |  |
|                    |  |