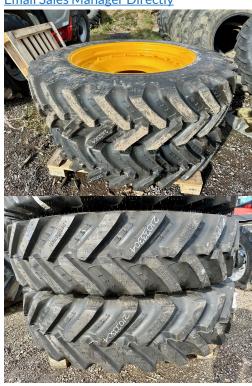

**TYRES 380/85 R38 X4** 

**HOURS: 0** 

**STOCK NUMBER: 21033304** 

All prices shown are exclusive of VAT.

**Email Sales Manager Directly** 

**SKU:** 021033304

Price: POA Stock: N/A

## **PRODUCT DESCRIPTION**

ADJUSTABLE ROWCROPS TO SUIT JCB 4220 STAGE V AND ICON

**ADJ ROWCROPS** 

Stock number: 21033304

Year: 0

Hours: 0

Condition: Average

Status: New