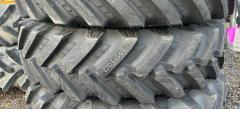

## TYRES 380/85 R38 X4 HOURS: 0 STOCK NUMBER: 21033303

All prices shown are exclusive of VAT.

## **PRODUCT DESCRIPTION**

ADJUSTABLE ROWCROPS TO SUIT JCB 4220 STAGE V AND ICON

**ADJ ROWCROPS** 

Stock number: 21033303

Year: 0

Hours: 0

Condition: Average

Status: New