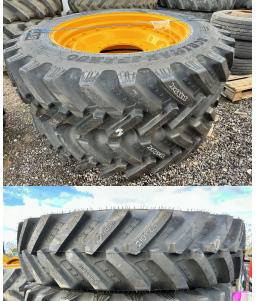

## TYRES 380/85 R38 X4 HOURS: 0 STOCK NUMBER: 21033303

All prices shown are exclusive of VAT.

## **PRODUCT DESCRIPTION**

ADJUSTABLE ROWCROPS TO SUIT JCB 4220 STAGE V AND ICON

**ADJ ROWCROPS** 

Stock number: 21033303

Year: 0

Hours: 0

Condition: Average

Status: New