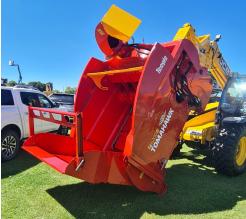

## **PRODUCT DESCRIPTION**

ON JCB Q-FIT BRACKETS WITH 3 POINT LINKAGE, HYDRAULIC FDRIVE, SWIVEL CHUTE, LOADING GATE, HOOKS \*\*IN STOCK\*\*

TEAGLE TOMAHAWK

Stock number: 41032990

Year: 2024

Hours: 0

**Condition: Excellent** 