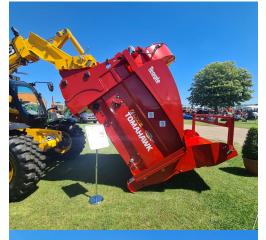

## **PRODUCT DESCRIPTION**

ON JCB Q-FIT BRACKETS WITH 3 POINT LINKAGE, HYDRAULIC FDRIVE, SWIVEL CHUTE, LOADING GATE, HOOKS \*\*IN STOCK\*\*

TEAGLE TOMAHAWK

Stock number: 41032990

Year: 2024

Hours: 0

**Condition: Excellent** 