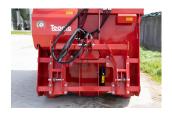

## **PRODUCT DESCRIPTION**

ON JCB Q-FIT BRACKETS WITH 3 POINT LINKAGE, HYDRAULIC FDRIVE, SWIVEL CHUTE, LOADING GATE, HOOKS \*\*IN STOCK\*\*

TEAGLE TOMAHAWK

Stock number: 41032990

Year: 2024

Hours: 0

**Condition: Excellent** 