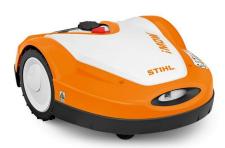

## **PRODUCT DESCRIPTION**

ROBOTIC MOWER FOR LAWNS UP TO 4000 SQ/M CAPABLE OF SLOPES UP TO 45% PRICE DOES NOT INCLUDE INSTALLATION

**IMOW ROBOTIC MOWER** 

Stock number: 11028444

Year: 0

Hours: 0

Condition: Excellent