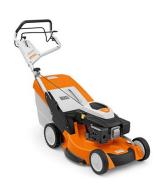

## **PRODUCT DESCRIPTION**

NEW STIHL RM 655.0V LAWN MOWER COMPLETE WITH XT800 OHV SC EASY START ENGINE, VARIO SELF-DRIVE, MULCHING FUNCTION, MULTI-BLADE, SMOOTH RUNNING WHEELS, MONO-COMFORT HANDLEBAR, CENTRAL CUTTING HEIGHT ADJUSTMENT, ALUMINIUM HOUSING WITH SKIRTING PROTECTORS.