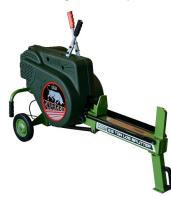

## **PRODUCT DESCRIPTION**

8.5 TONNE 240V ELECTRIC POWERED KINETIC IMPACT LOG SPLITTER.

PORTEK LOG SPLITTER

Stock number: 11030559

Year: 0

Hours: 0

Condition: New

Status: New