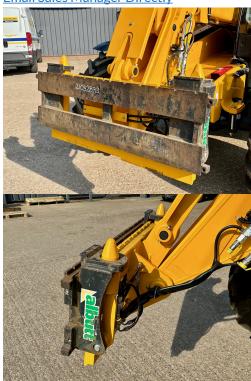

**PIN & CONE FORK CARRIER** 

**YEAR: 2000 HOURS: 0** 

**STOCK NUMBER: 21032893** 

All prices shown are exclusive of VAT.

**Email Sales Manager Directly** 

**SKU:** 200021032893

Price: POA Stock: N/A

## **PRODUCT DESCRIPTION**

PIN AND CONE PALLET FORK CARRIER

PIN & CONE

Stock number: 21032893

Year: 2000

Hours: 0

Condition: Average

Status: Used