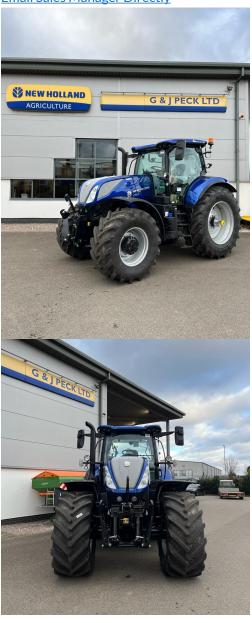

**NEW HOLLAND T7.270 AC** 

**HOURS: 0** 

**STOCK NUMBER: 41030990** 

All prices shown are exclusive of VAT.

**Email Sales Manager Directly** 

**SKU:** 202341030990

Price: £153,990

Stock: N/A

## **PRODUCT DESCRIPTION**

EX HIRE \*\*IN STOCK\*\* BLUE POWER, AUTO COMMAND CVT, TRANS 50KPH + AIR, CLASS 4 HD FRONT AXLE WITH SUSP & BRAKES, 170L/MIN CCLS HYD PUMP, 4 REAR REMOTES, 2XM/M VALVES, 110MM REAR EXT LIFT RAMS, 98" BAR AXLE FRONT LINKAGE WITH FRONT COUPLERS, 600/65R28 & 650/65R42 WHEELS & FULL COVERAGE FENDERS

| NEW | HOLL | and. | TRACT | OR |
|-----|------|------|-------|----|
|-----|------|------|-------|----|

Stock number: 41030990

Year: 2023

Hours: 0

Condition: Excellent

Status: New

Reg No: