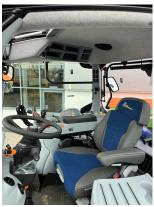

## **PRODUCT DESCRIPTION**

EX HIRE \*\*IN STOCK\*\* BLUE POWER, AUTO COMMAND CVT, TRANS 50KPH + AIR, CLASS 4 HD FRONT AXLE WITH SUSP & BRAKES, 170L/MIN CCLS HYD PUMP, 4 REAR REMOTES, 2XM/M VALVES, 110MM REAR EXT LIFT RAMS, 98" BAR AXLE FRONT LINKAGE WITH FRONT COUPLERS, 600/65R28 & 650/65R42 WHEELS & FULL COVERAGE FENDERS