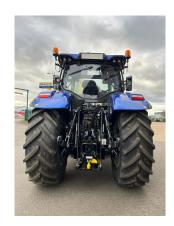

**NEW HOLLAND T7.270 AC** 

**HOURS: 0** 

**STOCK NUMBER: 41030990** 

All prices shown are exclusive of VAT.

**Email Sales Manager Directly** 

**SKU:** 202341030990

Price: £153,990

Stock: N/A

## **PRODUCT DESCRIPTION**

EX HIRE \*\*IN STOCK\*\* BLUE POWER, AUTO COMMAND CVT, TRANS 50KPH + AIR, CLASS 4 HD FRONT AXLE WITH SUSP & BRAKES, 170L/MIN CCLS HYD PUMP, 4 REAR REMOTES, 2XM/M VALVES, 110MM REAR EXT LIFT RAMS, 98" BAR AXLE FRONT LINKAGE WITH FRONT COUPLERS, 600/65R28 & 650/65R42 WHEELS & FULL COVERAGE FENDERS

| NEW | HOLL | and. | TRACT | OR |
|-----|------|------|-------|----|
|-----|------|------|-------|----|

Stock number: 41030990

Year: 2023

Hours: 0

Condition: Excellent

Status: New

Reg No: