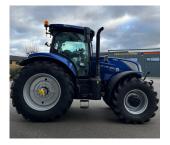

**NEW HOLLAND T7.270 AC** 

**HOURS: 0** 

**STOCK NUMBER: 41030990** 

All prices shown are exclusive of VAT.

**Email Sales Manager Directly** 

**SKU:** 202341030990

Price: £153,990

Stock: N/A

## **PRODUCT DESCRIPTION**

EX HIRE \*\*IN STOCK\*\* BLUE POWER, AUTO COMMAND CVT, TRANS 50KPH + AIR, CLASS 4 HD FRONT AXLE WITH SUSP & BRAKES, 170L/MIN CCLS HYD PUMP, 4 REAR REMOTES, 2XM/M VALVES, 110MM REAR EXT LIFT RAMS, 98" BAR AXLE FRONT LINKAGE WITH FRONT COUPLERS, 600/65R28 & 650/65R42 WHEELS & FULL COVERAGE FENDERS

| NEW | HOLL | and. | TRACT | OR |
|-----|------|------|-------|----|
|-----|------|------|-------|----|

Stock number: 41030990

Year: 2023

Hours: 0

Condition: Excellent

Status: New

Reg No: