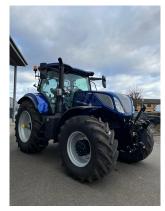

**NEW HOLLAND T7.270 AC** 

**HOURS: 0** 

**STOCK NUMBER: 41030990** 

All prices shown are exclusive of VAT.

**Email Sales Manager Directly** 

**SKU:** 202341030990

Price: £153,990

Stock: N/A

## **PRODUCT DESCRIPTION**

EX HIRE \*\*IN STOCK\*\* BLUE POWER, AUTO COMMAND CVT, TRANS 50KPH + AIR, CLASS 4 HD FRONT AXLE WITH SUSP & BRAKES, 170L/MIN CCLS HYD PUMP, 4 REAR REMOTES, 2XM/M VALVES, 110MM REAR EXT LIFT RAMS, 98" BAR AXLE FRONT LINKAGE WITH FRONT COUPLERS, 600/65R28 & 650/65R42 WHEELS & FULL COVERAGE FENDERS

| NEW | HOLL | and. | TRACT | OR |
|-----|------|------|-------|----|
|-----|------|------|-------|----|

Stock number: 41030990

Year: 2023

Hours: 0

Condition: Excellent

Status: New

Reg No: