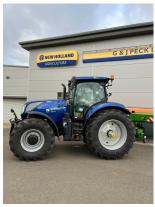

**NEW HOLLAND T7.270 AC** 

**HOURS: 0** 

**STOCK NUMBER: 41030990** 

All prices shown are exclusive of VAT.

**Email Sales Manager Directly** 

**SKU:** 202341030990

Price: £153,990

Stock: N/A

## **PRODUCT DESCRIPTION**

EX HIRE \*\*IN STOCK\*\* BLUE POWER, AUTO COMMAND CVT, TRANS 50KPH + AIR, CLASS 4 HD FRONT AXLE WITH SUSP & BRAKES, 170L/MIN CCLS HYD PUMP, 4 REAR REMOTES, 2XM/M VALVES, 110MM REAR EXT LIFT RAMS, 98" BAR AXLE FRONT LINKAGE WITH FRONT COUPLERS, 600/65R28 & 650/65R42 WHEELS & FULL COVERAGE FENDERS

| NEW | HOLL | and. | TRACT | OR |
|-----|------|------|-------|----|
|-----|------|------|-------|----|

Stock number: 41030990

Year: 2023

Hours: 0

Condition: Excellent

Status: New

Reg No: