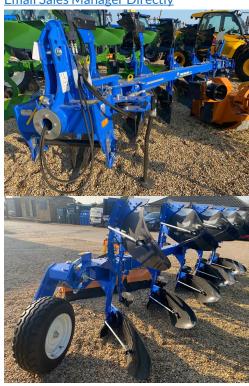

## **PRODUCT DESCRIPTION**

4+1 5 FURROW REVERSIBLE PLOUGH, XLD BODIES, EG SKIMMERS, REVERSIBLE POINTS, STD KNIFE COULTERS, REAR NOTCHED DISC 500MM, HYD FRONT FURROW ADJUSTMENT, COMBI WHEEL 260/70-16, PLOUGH TRANSPORTS IN BUTTERFLY POSITION, 80CM UNDER BEAM AND 100CM POINT TO POINT \*\*IN STOCK\*\* \*\*EX DEMO\*\*

**NEW HOLLAND PLOUGH** 

| Stock number: 21028379 |  |
|------------------------|--|
| Year: 0                |  |
| Hours: 0               |  |
| Condition: Excellent   |  |
| Status: New            |  |
| Reg No:                |  |
|                        |  |
|                        |  |
|                        |  |