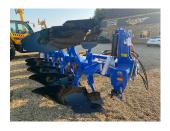

## **PRODUCT DESCRIPTION**

4+1 5 FURROW REVERSIBLE PLOUGH, XLD BODIES, EG SKIMMERS, REVERSIBLE POINTS, STD KNIFE COULTERS, REAR NOTCHED DISC 500MM, HYD FRONT FURROW ADJUSTMENT, COMBI WHEEL 260/70-16, PLOUGH TRANSPORTS IN BUTTERFLY POSITION, 80CM UNDER BEAM AND 100CM POINT TO POINT \*\*IN STOCK\*\* \*\*EX DEMO\*\*

**NEW HOLLAND PLOUGH** 

| Stock number: 21028379 |  |
|------------------------|--|
| Year: 0                |  |
| Hours: 0               |  |
| Condition: Excellent   |  |
| Status: New            |  |
| Reg No:                |  |
|                        |  |
|                        |  |
|                        |  |