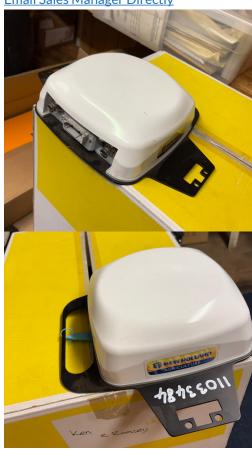

## NEW HOLLAND GPS RECEIVER

**HOURS: 0** 

**STOCK NUMBER: 11033484** 

All prices shown are exclusive of VAT.

**Email Sales Manager Directly** 

SKU: 011033484 Price: £7,000 Stock: N/A

## **PRODUCT DESCRIPTION**

NH 392 GPS RECEIVER - LEVEL 3 \*\*IN STOCK\*\*

NH GUIDANCE SYSTEM

| Stock number: 11033484 |  |
|------------------------|--|
| Year: 0                |  |
| Hours: 0               |  |
| Condition: Average     |  |
| Status: New            |  |
| Reg No:                |  |
|                        |  |