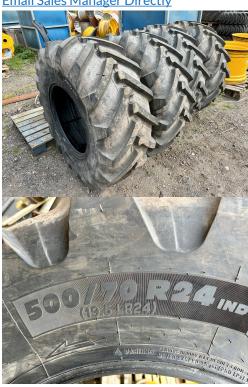

MICHELIN XMCL TYRES 500/70 R24 X4

YEAR: 0 HOURS: 0

**STOCK NUMBER: 21032250** 

All prices shown are exclusive of VAT.

**Email Sales Manager Directly** 

**SKU**: 021032250 **Price**: £2,600 **Stock**: N/A

## **PRODUCT DESCRIPTION**

SET OF FOUR, TYRES AT 90%

MICHELIN XMCL TYRES

Stock number: 21032250

| Year: 0            |  |  |
|--------------------|--|--|
| Hours: 0           |  |  |
| Condition: Average |  |  |
| Status: Used       |  |  |
| Reg No:            |  |  |
|                    |  |  |