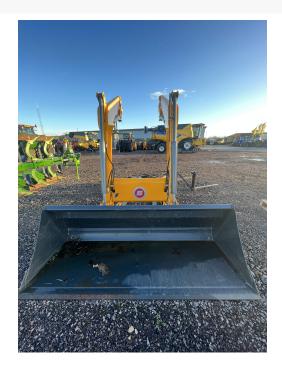

## **PRODUCT DESCRIPTION**

3RD SERVICE, COMFORT DRIVE, EURO HEADSTOCK, PALLET TINES, 2.4 BUCKET

LYNX STOLL

Stock number: 41029159

Year: 2018

Hours: 4720

Condition: Very Good

Status: Used