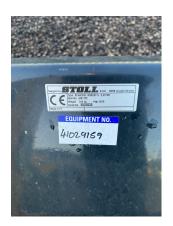

LYNX FZ60.1 **YEAR: 2018 HOURS: 4720** 

**STOCK NUMBER: 41029159** 

All prices shown are exclusive of VAT.

**Email Sales Manager Directly** 

SKU: 201841029159

**Price:** £9,500 Stock: N/A

## **PRODUCT DESCRIPTION**

3RD SERVICE, COMFORT DRIVE, EURO HEADSTOCK, PALLET TINES, 2.4 BUCKET

LYNX STOLL

Stock number: 41029159

Year: 2018

Hours: 4720

Condition: Very Good

Status: Used