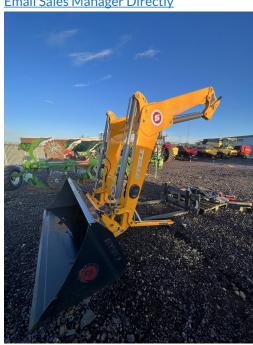

LYNX FZ60.1 **YEAR: 2018 HOURS: 4720** 

**STOCK NUMBER: 41029159** 

All prices shown are exclusive of VAT.

**Email Sales Manager Directly** 

SKU: 201841029159

**Price:** £9,500 Stock: N/A

## **PRODUCT DESCRIPTION**

3RD SERVICE, COMFORT DRIVE, EURO HEADSTOCK, PALLET TINES, 2.4 BUCKET

LYNX STOLL

Stock number: 41029159

Year: 2018

Hours: 4720

Condition: Very Good

Status: Used