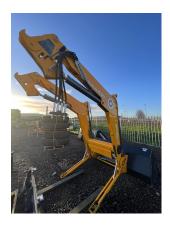

## **PRODUCT DESCRIPTION**

3RD SERVICE, COMFORT DRIVE, EURO HEADSTOCK, PALLET TINES, 2.4 BUCKET

LYNX STOLL

Stock number: 41029159

Year: 2018

Hours: 4720

Condition: Very Good

Status: Used