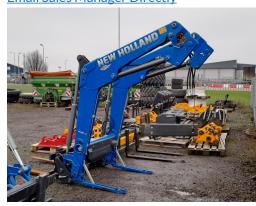

## **PRODUCT DESCRIPTION**

SELF LEVELLING LOADER BOOM WITH HYDRO FIX, COMFORT DRIVE, 3RD SERVICE AND EURO HEADSTOCK TO SUIT T7.226 SWB C/W 1200 MM PALLET TINES

STOLL LOADER BOOM

Stock number: 41032471

Year: 0