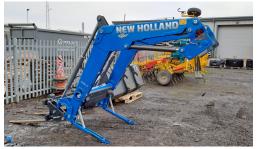

## **PRODUCT DESCRIPTION**

SELF LEVELLING LOADER BOOM WITH HYDRO FIX, COMFORT DRIVE, 3RD SERVICE AND EURO HEADSTOCK TO SUIT T7.226 SWB C/W 1200 MM PALLET TINES

STOLL LOADER BOOM

Stock number: 41032470

Year:0