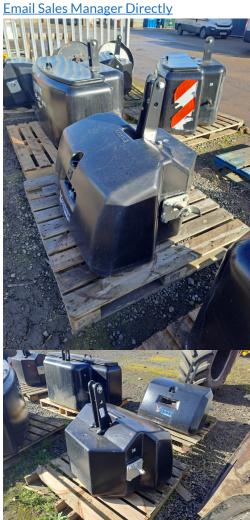

**LYNX 1000 KG** 

YEAR: 0 **HOURS: 0** 

**STOCK NUMBER: 41032485** 

All prices shown are exclusive of VAT.

**SKU:** 041032485 Price: £1,250 Stock: N/A

## **PRODUCT DESCRIPTION**

| COMPOSITE WEIGHT                             |
|----------------------------------------------|
| Stock number: 41032485                       |
| Year: 0                                      |
| Hours: 0                                     |
| Condition: Average                           |
| Status: Used                                 |
| Reg No:                                      |
|                                              |
| Depot Location:                              |
| G & J PECK LTD                               |
| ELSOM WAY,WARDENTREE PARK,PINCHBECK,SPALDING |
| PE11 3JG                                     |
| Telephone: 01775 724343                      |
|                                              |