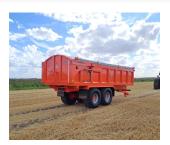

# **LARRINGTON 16T ROOTKING HOURS: 0 STOCK NUMBER: 61033945**

All prices shown are exclusive of VAT.

**Email Sales Manager Directly** 

**SKU:** 202561033945

Price: POA Stock: N/A

#### **PRODUCT DESCRIPTION**

SPRUNG DRAWBAR, LED TWIN REAR LIGHTS, 300MM ARCH WITH PERSPEX WINDOW, TWIN LINE AIR BRAKES WITH LOAD SENSING VALVE (AS WELL AS HYD BRAKE SYSTEM), SIDE LADDER, GRAIN CHUTE, ROLLOVER SHEETS (ROLLS UP AND STORED ON THE RIGHT), INTERNAL BODY LIGHT, 560/60 X R22.5 ASCENSO \*\*EX-DEMO\*\*

LARRINGTON TRAILER

| Stock number: 61033945 |
|------------------------|
|                        |

Year: 2025

Hours: 0

Condition: New

Status: New

Reg No: