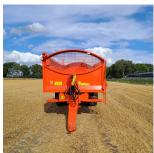

# **LARRINGTON 16T ROOTKING HOURS: 0 STOCK NUMBER: 61033945**

All prices shown are exclusive of VAT.

**Email Sales Manager Directly** 

**SKU:** 202561033945

Price: POA Stock: N/A

#### **PRODUCT DESCRIPTION**

SPRUNG DRAWBAR, LED TWIN REAR LIGHTS, 300MM ARCH WITH PERSPEX WINDOW, TWIN LINE AIR BRAKES WITH LOAD SENSING VALVE (AS WELL AS HYD BRAKE SYSTEM), SIDE LADDER, GRAIN CHUTE, ROLLOVER SHEETS (ROLLS UP AND STORED ON THE RIGHT), INTERNAL BODY LIGHT, 560/60 X R22.5 ASCENSO \*\*EX-DEMO\*\*

LARRINGTON TRAILER

| Stock number: 61033945 |
|------------------------|
|                        |

Year: 2025

Hours: 0

Condition: New

Status: New

Reg No: