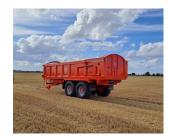

# **LARRINGTON 16T ROOTKING HOURS: 0 STOCK NUMBER: 61033945**

All prices shown are exclusive of VAT.

**Email Sales Manager Directly** 

**SKU:** 202561033945

Price: POA Stock: N/A

#### **PRODUCT DESCRIPTION**

SPRUNG DRAWBAR, LED TWIN REAR LIGHTS, 300MM ARCH WITH PERSPEX WINDOW, TWIN LINE AIR BRAKES WITH LOAD SENSING VALVE (AS WELL AS HYD BRAKE SYSTEM), SIDE LADDER, GRAIN CHUTE, ROLLOVER SHEETS (ROLLS UP AND STORED ON THE RIGHT), INTERNAL BODY LIGHT, 560/60 X R22.5 ASCENSO \*\*EX-DEMO\*\*

LARRINGTON TRAILER

| Stock number: 61033945 |
|------------------------|
|                        |

Year: 2025

Hours: 0

Condition: New

Status: New

Reg No: