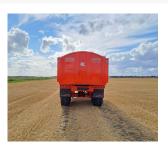

#### **PRODUCT DESCRIPTION**

SPRUNG DRAWBAR, LED TWIN REAR LIGHTS, 300MM ARCH WITH PERSPEX WINDOW, TWIN LINE AIR BRAKES WITH LOAD SENSING VALVE (AS WELL AS HYD BRAKE SYSTEM), SIDE LADDER, GRAIN CHUTE, ROLLOVER SHEETS (ROLLS UP AND STORED ON THE RIGHT), INTERNAL BODY LIGHT, 560/60 X R22.5 ASCENSO \*\*EX-DEMO\*\*

LARRINGTON TRAILER

| Stock number: 61033945 |
|------------------------|
|                        |

Year: 2025

Hours: 0

Condition: New

Status: New

Reg No: