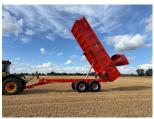

#### **PRODUCT DESCRIPTION**

SPRUNG DRAWBAR, LED TWIN REAR LIGHTS, 300MM ARCH WITH PERSPEX WINDOW, TWIN LINE AIR BRAKES WITH LOAD SENSING VALVE (AS WELL AS HYD BRAKE SYSTEM), SIDE LADDER, GRAIN CHUTE, ROLLOVER SHEETS (ROLLS UP AND STORED ON THE RIGHT), INTERNAL BODY LIGHT, 560/60 X R22.5 ASCENSO \*\*EX-DEMO\*\*

LARRINGTON TRAILER

| Stock number: 61033945 |
|------------------------|
|                        |

Year: 2025

Hours: 0

Condition: New

Status: New

Reg No: