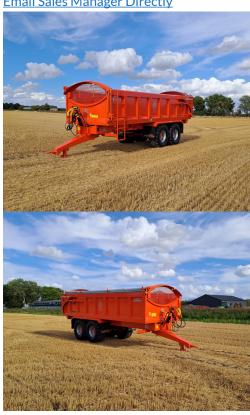

# **LARRINGTON 16T ROOTKING HOURS: 0 STOCK NUMBER: 61033945**

All prices shown are exclusive of VAT.

**Email Sales Manager Directly** 

**SKU:** 202561033945

Price: POA Stock: N/A

#### **PRODUCT DESCRIPTION**

SPRUNG DRAWBAR, LED TWIN REAR LIGHTS, 300MM ARCH WITH PERSPEX WINDOW, TWIN LINE AIR BRAKES WITH LOAD SENSING VALVE (AS WELL AS HYD BRAKE SYSTEM), SIDE LADDER, GRAIN CHUTE, ROLLOVER SHEETS (ROLLS UP AND STORED ON THE RIGHT), INTERNAL BODY LIGHT, 560/60 X R22.5 ASCENSO \*\*EX-DEMO\*\*

LARRINGTON TRAILER

| Stock number: 61033945 |
|------------------------|
|                        |

Year: 2025

Hours: 0

Condition: New

Status: New

Reg No: