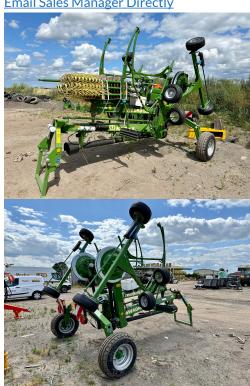

**KRONE SWADRO TC680** 

**HOURS: 0** 

**STOCK NUMBER: 21031089** 

All prices shown are exclusive of VAT.

**Email Sales Manager Directly** 

SKU: 202321031089

**Price:** £16,967 Stock: N/A

## PRODUCT DESCRIPTION

\*\*IN STOCK\*\* SWIN ROTOR RAKE, LED ROAD LIGHTS, INDEPENDENT ROTOR LIFT-OUT - HYDRAULIC, CENTRAL **SWATH CURTAIN** 

**KRONE RAKE** 

Stock number: 21031089

| Year  | ٠. | 20  | 123    |
|-------|----|-----|--------|
| i eai | ١. | ~ ( | $\sim$ |