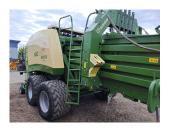

## KRONE 1290 HDP YEAR: 2019 HOURS: 7197 STOCK NUMBER: 11032598

All prices shown are exclusive of VAT.

**Email Sales Manager Directly** 

SKU: 201911032598 Price: £105,000 Stock: N/A

**KRONE BALER** 

Stock number: 11032598

Year: 2019

Hours: 7197

Condition: Average

Status: Used

Reg No:

Depot Location: G & J PECK LTD 90 LANCASTER WAY BUSINESS PARK,ELY,CAMBS CB6 3NX Telephone: 01353 664515