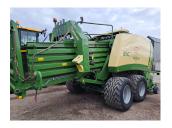

## KRONE 1290 HDP YEAR: 2019 HOURS: 7197 STOCK NUMBER: 11032598

All prices shown are exclusive of VAT.

**Email Sales Manager Directly** 

SKU: 201911032598 Price: £105,000 Stock: N/A

**KRONE BALER** 

Stock number: 11032598

Year: 2019

Hours: 7197

Condition: Average

Status: Used

Reg No:

Depot Location: G & J PECK LTD 90 LANCASTER WAY BUSINESS PARK,ELY,CAMBS CB6 3NX Telephone: 01353 664515