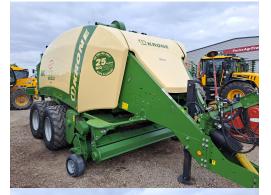

## KRONE 1290 HDP YEAR: 2019 HOURS: 7197 STOCK NUMBER: 11032598

All prices shown are exclusive of VAT.

**Email Sales Manager Directly** 

SKU: 201911032598 Price: £105,000 Stock: N/A

**KRONE BALER** 

Stock number: 11032598

Year: 2019

Hours: 7197

Condition: Average

Status: Used

Reg No:

Depot Location: G & J PECK LTD 90 LANCASTER WAY BUSINESS PARK,ELY,CAMBS CB6 3NX Telephone: 01353 664515