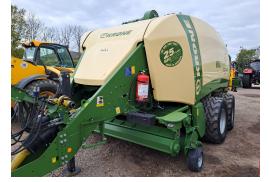

## KRONE 1290 HDP YEAR: 2019 HOURS: 7197 STOCK NUMBER: 11032598

All prices shown are exclusive of VAT.

**Email Sales Manager Directly** 

SKU: 201911032598 Price: £105,000 Stock: N/A

**KRONE BALER** 

Stock number: 11032598

Year: 2019

Hours: 7197

Condition: Average

Status: Used

Reg No:

Depot Location: G & J PECK LTD 90 LANCASTER WAY BUSINESS PARK,ELY,CAMBS CB6 3NX Telephone: 01353 664515