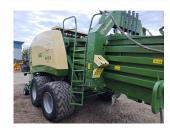

**KRONE 1290 HDP** 

YEAR: 2019 HOURS: 646

**STOCK NUMBER: 11032598** 

All prices shown are exclusive of VAT.

#### PRODUCT DESCRIPTION

COMFORT CONTROL ELECTRICS, TANDEM STEERING AXLES WITH AIR BRAKES, LOWER HITCH 40MM EYE, WIDE ANGLE PTO SHAFT 1 3/4 20 SPLINE, HIGH PERFOMANCE KNOTTER CLEANING, ROLLER CHUTE WITH BALE EJECTOR, STARTER AID, LED WORK LIGHTS, WARNING BEACON, ISOBUS CABLE, MOISTURE METER DONE 30,000 BALES

**KRONE BALER** 

Stock number: 11032598

Year: 2019

Hours: 646

Condition: Average

Status: Used

Reg No: