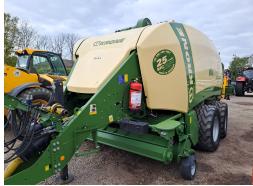

**KRONE 1290 HDP** 

YEAR: 2019 HOURS: 646

**STOCK NUMBER: 11032598** 

All prices shown are exclusive of VAT.

#### PRODUCT DESCRIPTION

COMFORT CONTROL ELECTRICS, TANDEM STEERING AXLES WITH AIR BRAKES, LOWER HITCH 40MM EYE, WIDE ANGLE PTO SHAFT 1 3/4 20 SPLINE, HIGH PERFOMANCE KNOTTER CLEANING, ROLLER CHUTE WITH BALE EJECTOR, STARTER AID, LED WORK LIGHTS, WARNING BEACON, ISOBUS CABLE, MOISTURE METER DONE 30,000 BALES

**KRONE BALER** 

Stock number: 11032598

Year: 2019

Hours: 646

Condition: Average

Status: Used

Reg No: