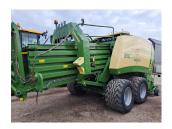

**KRONE 1290 HDP** 

YEAR: 2019 HOURS: 646

**STOCK NUMBER: 11032598** 

All prices shown are exclusive of VAT.

#### PRODUCT DESCRIPTION

COMFORT CONTROL ELECTRICS, TANDEM STEERING AXLES WITH AIR BRAKES, LOWER HITCH 40MM EYE, WIDE ANGLE PTO SHAFT 1 3/4 20 SPLINE, HIGH PERFOMANCE KNOTTER CLEANING, ROLLER CHUTE WITH BALE EJECTOR, STARTER AID, LED WORK LIGHTS, WARNING BEACON, ISOBUS CABLE, MOISTURE METER DONE 30,000 BALES

**KRONE BALER** 

Stock number: 11032598

Year: 2019

Hours: 646

Condition: Average

Status: Used

Reg No: