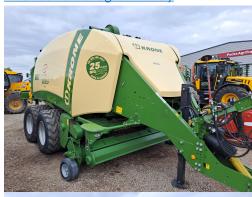

**KRONE 1290 HDP** 

YEAR: 2019 HOURS: 646

**STOCK NUMBER: 11032598** 

All prices shown are exclusive of VAT.

#### PRODUCT DESCRIPTION

COMFORT CONTROL ELECTRICS, TANDEM STEERING AXLES WITH AIR BRAKES, LOWER HITCH 40MM EYE, WIDE ANGLE PTO SHAFT 1 3/4 20 SPLINE, HIGH PERFOMANCE KNOTTER CLEANING, ROLLER CHUTE WITH BALE EJECTOR, STARTER AID, LED WORK LIGHTS, WARNING BEACON, ISOBUS CABLE, MOISTURE METER DONE 30,000 BALES

**KRONE BALER** 

Stock number: 11032598

Year: 2019

Hours: 646

Condition: Average

Status: Used

Reg No: