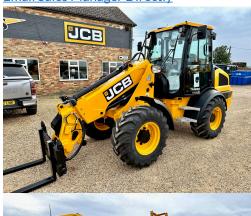

JCB TM220 STAGEV HOURS: 16

**STOCK NUMBER: 21031843** 

All prices shown are exclusive of VAT.

#### **PRODUCT DESCRIPTION**

STAGE V AGRI, MICHELIN XMCL 400/70 R20, AIR CON- CAB, 40KPH LSD AXLES, PIN AND CONE QUICKHITCH, 1067MM LONG PALLET FORKS, SMOOTH RIDE SYSTEM, FRONT AND REAR HALOGEN WORKLIGHT, AIR SUSPENSION SEAT, KEY IMMOBILISER \*\*IN STOCK\*\*

JCB LOADING SHOVEL

Stock number: 21031843

Year: 2023

Hours: 16

Condition: New

Status: New

Reg No: