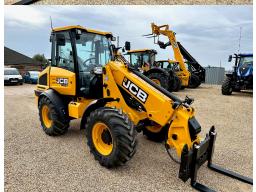

JCB TM220 STAGEV HOURS: 16

**STOCK NUMBER: 21031843** 

All prices shown are exclusive of VAT.

#### **PRODUCT DESCRIPTION**

STAGE V AGRI, MICHELIN XMCL 400/70 R20, AIR CON- CAB, 40KPH LSD AXLES, PIN AND CONE QUICKHITCH, 1067MM LONG PALLET FORKS, SMOOTH RIDE SYSTEM, FRONT AND REAR HALOGEN WORKLIGHT, AIR SUSPENSION SEAT, KEY IMMOBILISER \*\*IN STOCK\*\*

JCB LOADING SHOVEL

Stock number: 21031843

Year: 2023

Hours: 16

Condition: New

Status: New

Reg No: