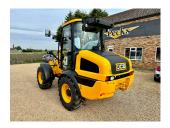

JCB TM220 STAGEV HOURS: 16

**STOCK NUMBER: 21031843** 

All prices shown are exclusive of VAT.

#### **PRODUCT DESCRIPTION**

STAGE V AGRI, MICHELIN XMCL 400/70 R20, AIR CON- CAB, 40KPH LSD AXLES, PIN AND CONE QUICKHITCH, 1067MM LONG PALLET FORKS, SMOOTH RIDE SYSTEM, FRONT AND REAR HALOGEN WORKLIGHT, AIR SUSPENSION SEAT, KEY IMMOBILISER \*\*IN STOCK\*\*

JCB LOADING SHOVEL

Stock number: 21031843

Year: 2023

Hours: 16

Condition: New

Status: New

Reg No: