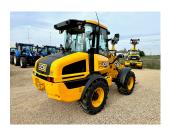

JCB TM220 STAGEV HOURS: 16

**STOCK NUMBER: 21031843** 

All prices shown are exclusive of VAT.

#### **PRODUCT DESCRIPTION**

STAGE V AGRI, MICHELIN XMCL 400/70 R20, AIR CON- CAB, 40KPH LSD AXLES, PIN AND CONE QUICKHITCH, 1067MM LONG PALLET FORKS, SMOOTH RIDE SYSTEM, FRONT AND REAR HALOGEN WORKLIGHT, AIR SUSPENSION SEAT, KEY IMMOBILISER \*\*IN STOCK\*\*

JCB LOADING SHOVEL

Stock number: 21031843

Year: 2023

Hours: 16

Condition: New

Status: New

Reg No: