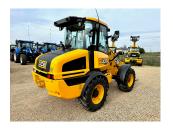

## JCB TM220 STAGEV HOURS: 15 STOCK NUMBER: 21031843

All prices shown are exclusive of VAT.

Email Sales Manager Directly

SKU: 202321031843 Price: £72,000 Stock: N/A

## **PRODUCT DESCRIPTION**

STAGE V AGRI, MICHELIN XMCL 400/70 R20, AIR CON- CAB, 40KPH LSD AXLES, PIN AND CONE QUICKHITCH, 1067MM LONG PALLET FORKS, SMOOTH RIDE SYSTEM, FRONT AND REAR HALOGEN WORKLIGHT, AIR SUSPENSION SEAT, KEY IMMOBILISER \*\*IN STOCK\*\*

JCB LOADING SHOVEL

Stock number: 21031843

Year: 2023

Hours: 15

Condition: New

Status: New

Reg No:

Depot Location: G & J PECK LTD 456A HERNE ROAD,RAMSEY ST MARYS,HUNTINGDON,CAMBS PE26 2TJ Telephone: 01733 844642