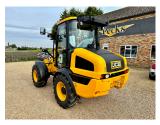

## JCB TM220 STAGEV HOURS: 15 STOCK NUMBER: 21031843

All prices shown are exclusive of VAT.

Email Sales Manager Directly

SKU: 202321031843 Price: £72,000 Stock: N/A

## **PRODUCT DESCRIPTION**

STAGE V AGRI, MICHELIN XMCL 400/70 R20, AIR CON- CAB, 40KPH LSD AXLES, PIN AND CONE QUICKHITCH, 1067MM LONG PALLET FORKS, SMOOTH RIDE SYSTEM, FRONT AND REAR HALOGEN WORKLIGHT, AIR SUSPENSION SEAT, KEY IMMOBILISER \*\*IN STOCK\*\*

JCB LOADING SHOVEL

Stock number: 21031843

Year: 2023

Hours: 15

Condition: New

Status: New

Reg No:

Depot Location: G & J PECK LTD 456A HERNE ROAD,RAMSEY ST MARYS,HUNTINGDON,CAMBS PE26 2TJ Telephone: 01733 844642