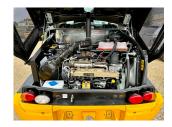

## **PRODUCT DESCRIPTION**

STAGE V AGRI, MICHELIN XMCL 400/70 R20, AIR CON- CAB, 40KPH LSD AXLES, PIN AND CONE QUICKHITCH, 1067MM LONG PALLET FORKS, SMOOTH RIDE SYSTEM, FRONT AND REAR HALOGEN WORKLIGHT, AIR SUSPENSION SEAT, KEY IMMOBILISER \*\*IN STOCK\*\*

JCB LOADING SHOVEL

Stock number: 21031843

Year: 2023

Hours: 15

Condition: New

Status: New

Reg No:

Depot Location: G & J PECK LTD 456A HERNE ROAD,RAMSEY ST MARYS,HUNTINGDON,CAMBS PE26 2TJ Telephone: 01733 844642