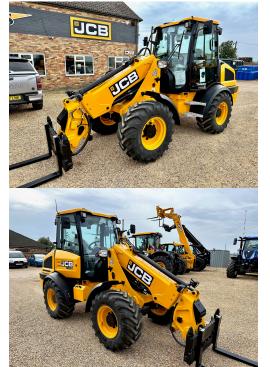

## JCB TM220 STAGEV HOURS: 15 STOCK NUMBER: 21031843

All prices shown are exclusive of VAT.

Email Sales Manager Directly

SKU: 202321031843 Price: £72,000 Stock: N/A

## **PRODUCT DESCRIPTION**

STAGE V AGRI, MICHELIN XMCL 400/70 R20, AIR CON- CAB, 40KPH LSD AXLES, PIN AND CONE QUICKHITCH, 1067MM LONG PALLET FORKS, SMOOTH RIDE SYSTEM, FRONT AND REAR HALOGEN WORKLIGHT, AIR SUSPENSION SEAT, KEY IMMOBILISER \*\*IN STOCK\*\*

JCB LOADING SHOVEL

Stock number: 21031843

Year: 2023

Hours: 15

Condition: New

Status: New

Reg No:

Depot Location: G & J PECK LTD 456A HERNE ROAD,RAMSEY ST MARYS,HUNTINGDON,CAMBS PE26 2TJ Telephone: 01733 844642