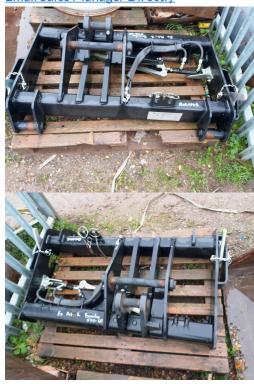

## **PRODUCT DESCRIPTION**

Q-FIT CARRIAGE TO SUIT JCB 525-60 Ag + SHOP SOILED

**JCB CARRIAGE** 

Stock number: 51029148

| Telephone:                                   |  |
|----------------------------------------------|--|
| NR20 3TG                                     |  |
| YAXHAM ROAD IND ESTATE, GREENS ROAD, DEREHAM |  |
| G & J PECK LTD                               |  |
| Depot Location:                              |  |
|                                              |  |
| Reg No:                                      |  |
| Status: Used                                 |  |
| Condition: Average                           |  |
| Hours: 0                                     |  |
| Year: 0                                      |  |
|                                              |  |