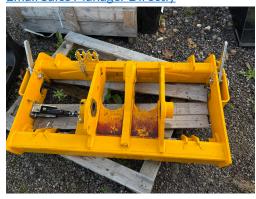

## **PRODUCT DESCRIPTION**

Q-FIT CARRIAGE TO SUIT JCB532-60 C/W Q-FIT TINES \*\*IN STOCK\*\*

**JCB CARRIAGE** 

Stock number: 41031238

Year: 0

Hours: 0

Condition: Average

Status: New