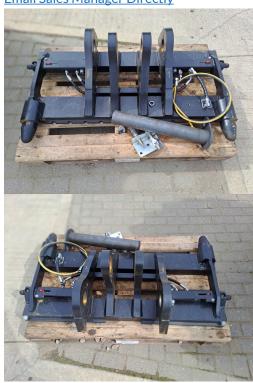

## **PRODUCT DESCRIPTION**

TO SUIT TM320S \*\*IN STOCK\*\*

JCB CARRIAGE

Stock number: 11032577

Year: 0

|   |      |     | $\sim$ |
|---|------|-----|--------|
| Н | ווחו | rs: | ( )    |
|   |      |     |        |