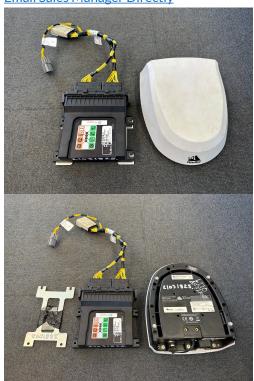

## **PRODUCT DESCRIPTION**

NOVOTEL SYSTEM TO SUIT 4220 ICON

JCB

Stock number: 21031825

| Year: | 0 |
|-------|---|
|       |   |

Hours: 0

Condition: Average

Status: Used