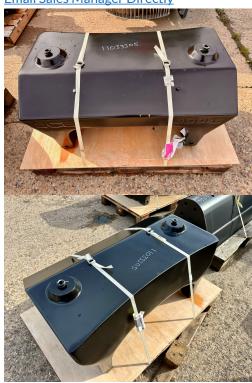

JCB DECK WEIGHT

**HOURS: 0** 

**STOCK NUMBER: 11033305** 

All prices shown are exclusive of VAT.

**Email Sales Manager Directly** 

**SKU:** 011033305

Price: POA Stock: N/A

## PRODUCT DESCRIPTION

TO SUIT JCB 4220 AND 8330

JCB REAR DECK WEIGHT

Stock number: 11033305

Year: 0

Hours: 0

Condition: Average

Status: New