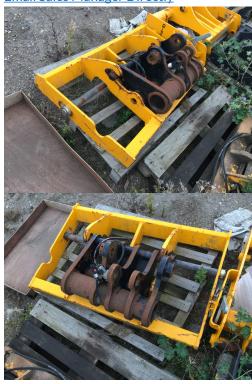

## **PRODUCT DESCRIPTION**

COMPACT TOOL CARRIER WITH HYDRAULIC PIN LOCK AND FORK FRAME (NO FORKS) \*\*IN STOCK\*\*

JCB

Stock number: 51030948

| Υ | e | a | r | : | 0 |
|---|---|---|---|---|---|
|   |   |   |   |   |   |