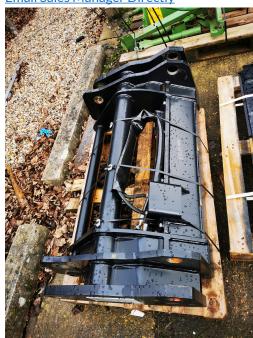

## **PRODUCT DESCRIPTION**

\*\*IN STOCK\*\* TO SUIT WHEELED LOADING SHOVEL

INDUSTRIAL CARRIAGE

Stock number: 51029064

Year: 2021

Hours: 1

| Condition: New                             |
|--------------------------------------------|
| Status: New                                |
| Reg No:                                    |
|                                            |
|                                            |
|                                            |
| Depot Location:                            |
| G & J PECK LTD                             |
| YAXHAM ROAD IND ESTATE,GREENS ROAD,DEREHAM |
| NR20 3TG                                   |
| Telephone:                                 |
|                                            |
|                                            |
| Sales Manager:                             |