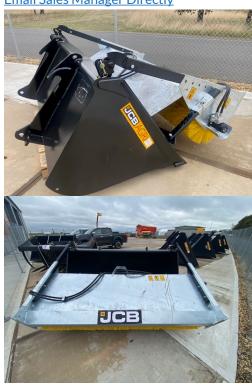

## **PRODUCT DESCRIPTION**

1.5 M3 BUCKET, Q-FIT C/W BUCKET BRUSH AND BRUSH BRACKETS

JCB BUCKET & BRUSH

Stock number: 61033291

Year: 0

|   | l  |     | $\sim$ |
|---|----|-----|--------|
| н | ou | rs: | u      |