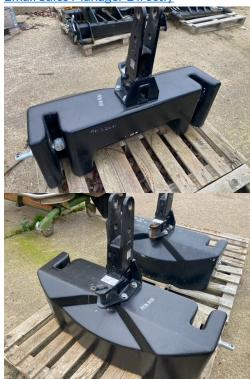

**JCB 850KG WEIGHT** 

YEAR: 0 HOURS: 0

**STOCK NUMBER: 51032641** 

All prices shown are exclusive of VAT.

**Email Sales Manager Directly** 

SKU: 051032641 Price: £1,250 Stock: N/A

## **PRODUCT DESCRIPTION**

\*\*DUE IN MARCH 2024\*\*

JCB FRONT WEIGHT

Stock number: 51032641

| Year: 0            |  |  |
|--------------------|--|--|
| Hours: 0           |  |  |
| Condition: Average |  |  |
| Status: Used       |  |  |
| Reg No:            |  |  |
|                    |  |  |