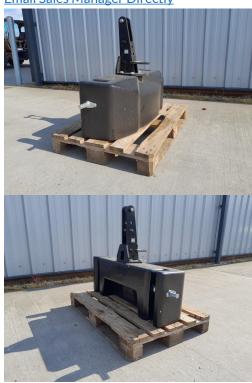

JCB 850KG WEIGHT HOURS: 0 STOCK NUMBER: 51031355

All prices shown are exclusive of VAT.

**Email Sales Manager Directly** 

**SKU:** 202351031355

Price: £1,250 Stock: N/A

## **PRODUCT DESCRIPTION**

\*\*DUE MARCH 2023\*\*

JCB FRONT WEIGHT

Stock number: 51031355

Year: 2023

| ours: 0                                  |   |
|------------------------------------------|---|
| ndition: New                             |   |
| atus: New                                |   |
| g No:                                    |   |
|                                          |   |
|                                          | _ |
| pot Location:                            |   |
| & J PECK LTD                             |   |
| XHAM ROAD IND ESTATE,GREENS ROAD,DEREHAM |   |