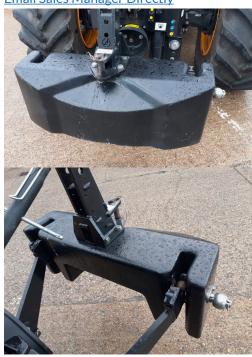

JCB 850KG WEIGHT HOURS: 0

**STOCK NUMBER: 51030782** 

All prices shown are exclusive of VAT.

**Email Sales Manager Directly** 

**SKU:** 202151030782

Price: £1,250 Stock: N/A

## **PRODUCT DESCRIPTION**

\*\*EX-DEMO\*\*

JCB FRONT WEIGHT

Stock number: 51030782

Year: 2021

Hours: 0

| ndition: Average                         |  |
|------------------------------------------|--|
| tus: New                                 |  |
| s No:                                    |  |
|                                          |  |
|                                          |  |
| oot Location:                            |  |
| J PECK LTD                               |  |
| KHAM ROAD IND ESTATE,GREENS ROAD,DEREHAM |  |
| 20 3TG                                   |  |
| ephone:                                  |  |
|                                          |  |
|                                          |  |