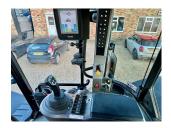

## **PRODUCT DESCRIPTION**

710/60 R42 REAR TYRES, 600/65 R28 FRONT TYRES, ALL 80%, 5 + 1 SPOOLS, FRONT LINKAGE, FIELD PRO, DECK WEIGHT, XCN1050 & NAV900 TO RTK, MACHINE CARE TO 29.06.2026 OR 5000 HOURS

**JCB FASTRAC** 

Stock number: 21032300

Year: 2021

Hours: 2113

Condition: Excellent

Status: Used

Reg No: AF21 EYU