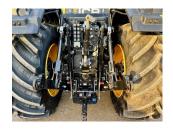

## **PRODUCT DESCRIPTION**

710/60 R42 REAR TYRES, 600/65 R28 FRONT TYRES, ALL 80%, 5 + 1 SPOOLS, FRONT LINKAGE, FIELD PRO, DECK WEIGHT, XCN1050 & NAV900 TO RTK, MACHINE CARE TO 29.06.2026 OR 5000 HOURS

**JCB FASTRAC** 

Stock number: 21032300

Year: 2021

Hours: 2113

Condition: Excellent

Status: Used

Reg No: AF21 EYU