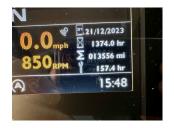

**JCB 8330 STAGE V** 

YEAR: 2021 HOURS: 2113

**STOCK NUMBER: 21032300** 

All prices shown are exclusive of VAT.

**Email Sales Manager Directly** 

**SKU:** 202121032300 **Price:** £137,500

Stock: N/A

**JCB FASTRAC** 

Stock number: 21032300

Year: 2021

Hours: 2113

Condition: Excellent

Status: Used

Reg No: AF21 EYU