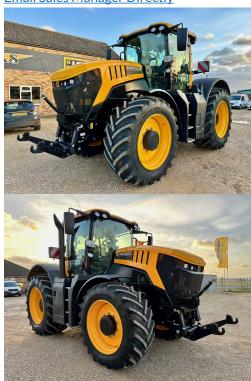

**JCB 8330 STAGE V** 

YEAR: 2021 HOURS: 2113

**STOCK NUMBER: 21032300** 

All prices shown are exclusive of VAT.

**Email Sales Manager Directly** 

**SKU:** 202121032300 **Price:** £137,500

Stock: N/A

## **PRODUCT DESCRIPTION**

710/60 R42 REAR TYRES, 600/65 R28 FRONT TYRES, ALL 80%, 5 + 1 SPOOLS, FRONT LINKAGE, FIELD PRO, DECK WEIGHT, XCN1050 & NAV900 TO RTK, MACHINE CARE TO 29.06.2026 OR 5000 HOURS

**JCB FASTRAC** 

Stock number: 21032300

Year: 2021

Hours: 2113

Condition: Excellent

Status: Used

Reg No: AF21 EYU