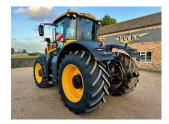

**JCB 8330 STAGE V** 

YEAR: 2021 HOURS: 2113

**STOCK NUMBER: 21032300** 

All prices shown are exclusive of VAT.

**Email Sales Manager Directly** 

**SKU:** 202121032300 **Price:** £137,500

Stock: N/A

## **PRODUCT DESCRIPTION**

710/60 R42 REAR TYRES, 600/65 R28 FRONT TYRES, ALL 80%, 5 + 1 SPOOLS, FRONT LINKAGE, FIELD PRO, DECK WEIGHT, XCN1050 & NAV900 TO RTK, MACHINE CARE TO 29.06.2026 OR 5000 HOURS

**JCB FASTRAC** 

Stock number: 21032300

Year: 2021

Hours: 2113

Condition: Excellent

Status: Used

Reg No: AF21 EYU