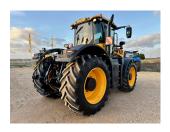

**JCB 8330 STAGE V** 

YEAR: 2021 HOURS: 2113

**STOCK NUMBER: 21032300** 

All prices shown are exclusive of VAT.

**Email Sales Manager Directly** 

**SKU:** 202121032300 **Price:** £137,500

Stock: N/A

## **PRODUCT DESCRIPTION**

710/60 R42 REAR TYRES, 600/65 R28 FRONT TYRES, ALL 80%, 5 + 1 SPOOLS, FRONT LINKAGE, FIELD PRO, DECK WEIGHT, XCN1050 & NAV900 TO RTK, MACHINE CARE TO 29.06.2026 OR 5000 HOURS

**JCB FASTRAC** 

Stock number: 21032300

Year: 2021

Hours: 2113

Condition: Excellent

Status: Used

Reg No: AF21 EYU