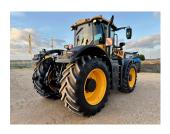

JCB 8330 STAGE V

YEAR: 2021 HOURS: 2054

**STOCK NUMBER: 21032300** 

All prices shown are exclusive of VAT.

**Email Sales Manager Directly** 

**SKU:** 202121032300 **Price:** £160,000 **Stock:** N/A

## **PRODUCT DESCRIPTION**

710/60 R42 REAR TYRES, 600/65 R28 FRONT TYRES, ALL 80%, 5 + 1 SPOOLS, FRONT LINKAGE, FIELD PRO, DECK WEIGHT, XCN1050 & NAV900 TO RTK, MACHINE CARE TO 29.06.2026 OR 5000 HOURS

**JCB FASTRAC** 

Stock number: 21032300

Year: 2021

Hours: 2054

Condition: Excellent

Status: Used

Reg No: AF21 EYU