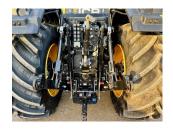

## **PRODUCT DESCRIPTION**

710/60 R42 REAR TYRES, 600/65 R28 FRONT TYRES, ALL 80%, 5 + 1 SPOOLS, FRONT LINKAGE, FIELD PRO, DECK WEIGHT, XCN1050 & NAV900 TO RTK, MACHINE CARE TO 29.06.2026 OR 5000 HOURS