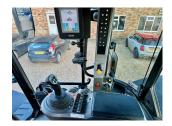

## **PRODUCT DESCRIPTION**

710/60 R42 REAR TYRES, 600/65 R28 FRONT TYRES, ALL 80%, 5 + 1 SPOOLS, FRONT LINKAGE, FIELD PRO, DECK WEIGHT, XCN1050 & NAV900 TO RTK, MACHINE CARE TO 29.06.2026 OR 5000 HOURS

**JCB FASTRAC** 

Stock number: 21032300

Year: 2021

Hours: 2054

Condition: Excellent

Status: Used

Reg No: AF21 EYU