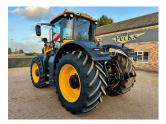

JCB 8330 STAGE V

YEAR: 2021 HOURS: 2054

**STOCK NUMBER: 21032300** 

All prices shown are exclusive of VAT.

**Email Sales Manager Directly** 

**SKU:** 202121032300 **Price:** £160,000 **Stock:** N/A

## **PRODUCT DESCRIPTION**

710/60 R42 REAR TYRES, 600/65 R28 FRONT TYRES, ALL 80%, 5 + 1 SPOOLS, FRONT LINKAGE, FIELD PRO, DECK WEIGHT, XCN1050 & NAV900 TO RTK, MACHINE CARE TO 29.06.2026 OR 5000 HOURS

**JCB FASTRAC** 

Stock number: 21032300

Year: 2021

Hours: 2054

Condition: Excellent

Status: Used

Reg No: AF21 EYU