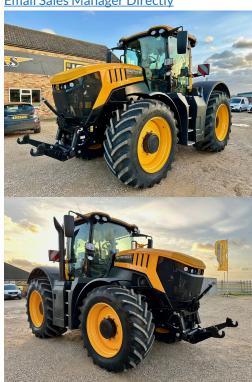

JCB 8330 STAGE V

YEAR: 2021 HOURS: 2054

**STOCK NUMBER: 21032300** 

All prices shown are exclusive of VAT.

**Email Sales Manager Directly** 

**SKU:** 202121032300 **Price:** £160,000 **Stock:** N/A

## **PRODUCT DESCRIPTION**

710/60 R42 REAR TYRES, 600/65 R28 FRONT TYRES, ALL 80%, 5 + 1 SPOOLS, FRONT LINKAGE, FIELD PRO, DECK WEIGHT, XCN1050 & NAV900 TO RTK, MACHINE CARE TO 29.06.2026 OR 5000 HOURS

**JCB FASTRAC** 

Stock number: 21032300

Year: 2021

Hours: 2054

Condition: Excellent

Status: Used

Reg No: AF21 EYU