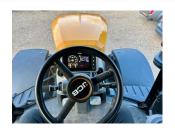

## **PRODUCT DESCRIPTION**

710/60 R42 REAR TYRES, 600/65 R28 FRONT TYRES, ALL 80%, 5 + 1 SPOOLS, FRONT LINKAGE, FIELD PRO, DECK WEIGHT, XCN1050 & NAV900 TO RTK, MACHINE CARE TO 29.06.2026 OR 5000 HOURS