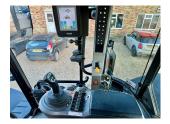

## **PRODUCT DESCRIPTION**

710/60 R42 REAR TYRES, 600/65 R28 FRONT TYRES, ALL 80%, 5 + 1 SPOOLS, FRONT LINKAGE, FIELD PRO, DECK WEIGHT, XCN1050 & NAV900 TO RTK, MACHINE CARE TO 29.06.2026 OR 5000 HOURS

JCB FASTRAC

Stock number: 21032300

Year: 2021

Hours: 2053

**Condition: Excellent** 

Status: Used

Reg No: AF21 EYU

Depot Location: G & J PECK LTD 456A HERNE ROAD,RAMSEY ST MARYS,HUNTINGDON,CAMBS PE26 2TJ Telephone: 01733 844642