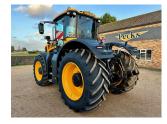

## JCB 8330 STAGE V YEAR: 2021 HOURS: 2053 STOCK NUMBER: 21032300

All prices shown are exclusive of VAT.

Email Sales Manager Directly

SKU: 202121032300 Price: £155,000 Stock: N/A

## **PRODUCT DESCRIPTION**

710/60 R42 REAR TYRES, 600/65 R28 FRONT TYRES, ALL 80%, 5 + 1 SPOOLS, FRONT LINKAGE, FIELD PRO, DECK WEIGHT, XCN1050 & NAV900 TO RTK, MACHINE CARE TO 29.06.2026 OR 5000 HOURS

JCB FASTRAC

Stock number: 21032300

Year: 2021

Hours: 2053

**Condition: Excellent** 

Status: Used

Reg No: AF21 EYU

Depot Location: G & J PECK LTD 456A HERNE ROAD,RAMSEY ST MARYS,HUNTINGDON,CAMBS PE26 2TJ Telephone: 01733 844642