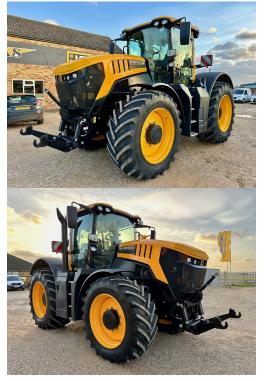

## JCB 8330 STAGE V YEAR: 2021 HOURS: 2053 STOCK NUMBER: 21032300

All prices shown are exclusive of VAT.

Email Sales Manager Directly

SKU: 202121032300 Price: £155,000 Stock: N/A

## **PRODUCT DESCRIPTION**

710/60 R42 REAR TYRES, 600/65 R28 FRONT TYRES, ALL 80%, 5 + 1 SPOOLS, FRONT LINKAGE, FIELD PRO, DECK WEIGHT, XCN1050 & NAV900 TO RTK, MACHINE CARE TO 29.06.2026 OR 5000 HOURS

JCB FASTRAC

Stock number: 21032300

Year: 2021

Hours: 2053

**Condition: Excellent** 

Status: Used

Reg No: AF21 EYU

Depot Location: G & J PECK LTD 456A HERNE ROAD,RAMSEY ST MARYS,HUNTINGDON,CAMBS PE26 2TJ Telephone: 01733 844642