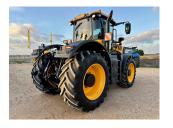

## JCB 8330 STAGE V YEAR: 2021 HOURS: 2053 STOCK NUMBER: 21032300

All prices shown are exclusive of VAT.

Email Sales Manager Directly

SKU: 202121032300 Price: £155,000 Stock: N/A

## **PRODUCT DESCRIPTION**

710/60 R42 REAR TYRES, 600/65 R28 FRONT TYRES, ALL 80%, 5 + 1 SPOOLS, FRONT LINKAGE, FIELD PRO, DECK WEIGHT, XCN1050 & NAV900 TO RTK, MACHINE CARE TO 29.06.2026 OR 5000 HOURS

JCB FASTRAC

Stock number: 21032300

Year: 2021

Hours: 2053

**Condition: Excellent** 

Status: Used

Reg No: AF21 EYU

Depot Location: G & J PECK LTD 456A HERNE ROAD,RAMSEY ST MARYS,HUNTINGDON,CAMBS PE26 2TJ Telephone: 01733 844642