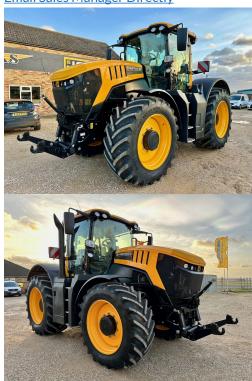

JCB 8330 STAGE V

YEAR: 2021 HOURS: 1957

**STOCK NUMBER: 21032300** 

All prices shown are exclusive of VAT.

**Email Sales Manager Directly** 

**SKU:** 202121032300 **Price:** £165,000

Stock: N/A

## **PRODUCT DESCRIPTION**

710/60 R42 REAR TYRES, 600/65 R28 FRONT TYRES, ALL 80%, 5 + 1 SPOOLS, FRONT LINKAGE, FIELD PRO, DECK WEIGHT, XCN1050 & NAV900 TO RTK, MACHINE CARE TO 29.06.2026 OR 5000 HOURS

JCB FASTRAC

Stock number: 21032300

Year: 2021

Hours: 1957

Condition: Excellent

Status: Used

Reg No: AF21 EYU