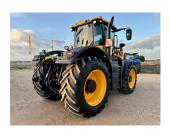

JCB 8330 STAGE V

YEAR: 2021 HOURS: 1957

**STOCK NUMBER: 21032300** 

All prices shown are exclusive of VAT.

**Email Sales Manager Directly** 

**SKU:** 202121032300 **Price:** £165,000

Stock: N/A

## **PRODUCT DESCRIPTION**

710/60 R42 REAR TYRES, 600/65 R28 FRONT TYRES, ALL 80%, 5 + 1 SPOOLS, FRONT LINKAGE, FIELD PRO, DECK WEIGHT, XCN1050 & NAV900 TO RTK, MACHINE CARE TO 29.06.2026 OR 5000 HOURS

JCB FASTRAC

Stock number: 21032300

Year: 2021

Hours: 1957

Condition: Excellent

Status: Used

Reg No: AF21 EYU