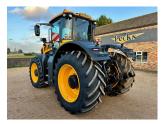

JCB 8330 STAGE V

YEAR: 2021 HOURS: 1957

**STOCK NUMBER: 21032300** 

All prices shown are exclusive of VAT.

**Email Sales Manager Directly** 

**SKU:** 202121032300 **Price:** £165,000

Stock: N/A

## **PRODUCT DESCRIPTION**

710/60 R42 REAR TYRES, 600/65 R28 FRONT TYRES, ALL 80%, 5 + 1 SPOOLS, FRONT LINKAGE, FIELD PRO, DECK WEIGHT, XCN1050 & NAV900 TO RTK, MACHINE CARE TO 29.06.2026 OR 5000 HOURS

JCB FASTRAC

Stock number: 21032300

Year: 2021

Hours: 1957

Condition: Excellent

Status: Used

Reg No: AF21 EYU