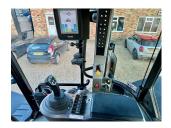

## **PRODUCT DESCRIPTION**

710/60 R42 REAR TYRES, 600/65 R28 FRONT TYRES, ALL 80%, 5 + 1 SPOOLS, FRONT LINKAGE, FIELD PRO, DECK WEIGHT, XCN1050 & NAV900 TO RTK, MACHINE CARE TO 29.06.2026 OR 5000 HOURS