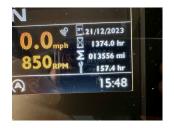

JCB FASTRAC

Stock number: 21032300

Year: 2021

Hours: 1957

Condition: Excellent

Status: Used

Reg No: AF21 EYU