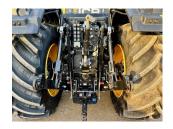

## **PRODUCT DESCRIPTION**

710/60 R42 REAR TYRES, 600/65 R28 FRONT TYRES, ALL 80%, 5 + 1 SPOOLS, FRONT LINKAGE, FIELD PRO, DECK WEIGHT, XCN1050 & NAV900 TO RTK, MACHINE CARE TO 29.06.2026 OR 5000 HOURS

JCB FASTRAC

Stock number: 21032300

Year: 2021

Hours: 1957

Condition: Excellent

Status: Used

Reg No: AF21 EYU