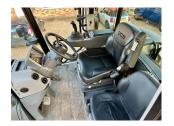

## **PRODUCT DESCRIPTION**

710/60 R42 REAR TYRES, 600/65 R28 FRONT TYRES, ALL 80%, 5 + 1 SPOOLS, FRONT LINKAGE, FIELD PRO, DECK WEIGHT, XCN1050 & NAV900 TO RTK, MACHINE CARE TO 29.06.2026 OR 5000 HOURS