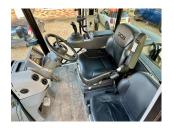

## **PRODUCT DESCRIPTION**

710/60 R42 REAR TYRES, 600/65 R28 FRONT TYRES, ALL 80%, 5 + 1 SPOOLS, FRONT LINKAGE, FIELD PRO, DECK WEIGHT, XCN1050 & NAV900 TO RTK, MACHINE CARE TO 29.06.2026 OR 5000 HOURS