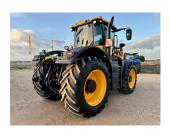

**JCB 8330 STAGE V** 

YEAR: 2021 HOURS: 1702

**STOCK NUMBER: 21032300** 

All prices shown are exclusive of VAT.

**Email Sales Manager Directly** 

**SKU:** 202121032300 **Price:** £165,000 **Stock:** N/A

## **PRODUCT DESCRIPTION**

710/60 R42 REAR TYRES, 600/65 R28 FRONT TYRES, ALL 80%, 5 + 1 SPOOLS, FRONT LINKAGE, FIELD PRO, DECK WEIGHT, XCN1050 & NAV900 TO RTK, MACHINE CARE TO 29.06.2026 OR 5000 HOURS

JCB FASTRAC

Stock number: 21032300

Year: 2021

Hours: 1702

Condition: Excellent

Status: Used

Reg No: AF21 EYU