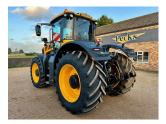

**JCB 8330 STAGE V** 

YEAR: 2021 HOURS: 1702

**STOCK NUMBER: 21032300** 

All prices shown are exclusive of VAT.

**Email Sales Manager Directly** 

**SKU:** 202121032300 **Price:** £165,000 **Stock:** N/A

## **PRODUCT DESCRIPTION**

710/60 R42 REAR TYRES, 600/65 R28 FRONT TYRES, ALL 80%, 5 + 1 SPOOLS, FRONT LINKAGE, FIELD PRO, DECK WEIGHT, XCN1050 & NAV900 TO RTK, MACHINE CARE TO 29.06.2026 OR 5000 HOURS

JCB FASTRAC

Stock number: 21032300

Year: 2021

Hours: 1702

Condition: Excellent

Status: Used

Reg No: AF21 EYU