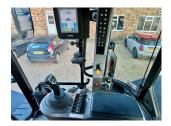

## **PRODUCT DESCRIPTION**

710/60 R42 REAR TYRES, 600/65 R28 FRONT TYRES, ALL 80%, 5 + 1 SPOOLS, FRONT LINKAGE, FIELD PRO, DECK WEIGHT, XCN1050 & NAV900 TO RTK, MACHINE CARE TO 29.06.2026 OR 5000 HOURS