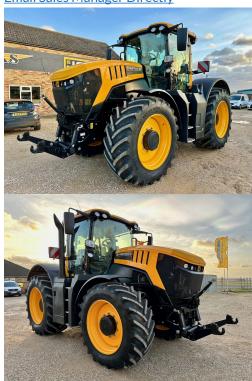

**JCB 8330 STAGE V** 

YEAR: 2021 HOURS: 1702

**STOCK NUMBER: 21032300** 

All prices shown are exclusive of VAT.

**Email Sales Manager Directly** 

**SKU:** 202121032300 **Price:** £165,000 **Stock:** N/A

## **PRODUCT DESCRIPTION**

710/60 R42 REAR TYRES, 600/65 R28 FRONT TYRES, ALL 80%, 5 + 1 SPOOLS, FRONT LINKAGE, FIELD PRO, DECK WEIGHT, XCN1050 & NAV900 TO RTK, MACHINE CARE TO 29.06.2026 OR 5000 HOURS

JCB FASTRAC

Stock number: 21032300

Year: 2021

Hours: 1702

Condition: Excellent

Status: Used

Reg No: AF21 EYU